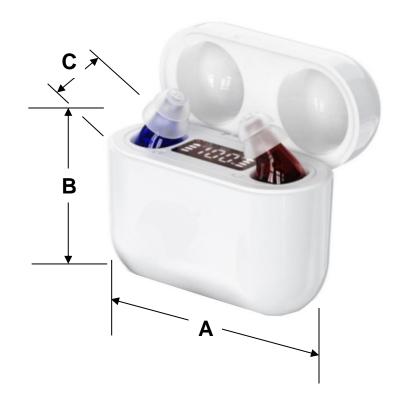

## **LoudAudi**

**Data Sheet** 

| Specific Dimensions of the Mini Rechargeable Hearing Aid, LoudAudi in mm. |     |    |    |  |  |  |
|---------------------------------------------------------------------------|-----|----|----|--|--|--|
| Item #                                                                    | A   | В  | С  |  |  |  |
| USLDA-001                                                                 | 120 | 90 | 40 |  |  |  |