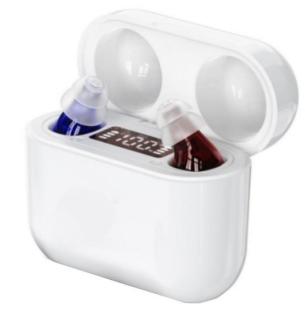

## General Features of the Mini Rechargeable Hearing Aid, LoudAudi.

Full Medix puts at your fingertips the product LoudAudi, is a mini hearing device type, Inside the Ear. It is lightweight, comfortable, rechargeable, and invisible to wear for a long time without pain.

Material: ABS Color: Red&Blue

Size: N.W.:4.5g, G.W.:160g, Color box size: 12.5\*9.5\*4cm,

Carton size: 51.5\*48\*23.2cm

Packing: 2pcs

Accessories: item\*2pcs, charge case\*1, user manual\*1, USB

cable\*1pcs, Brush\*1, etc.