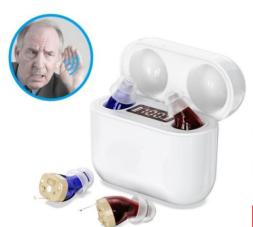

Use the GM-916 hearing aid for older people who have hearing problems as long as they are not completely deaf. It can be used for near-deaf people in hearing aids with volume adjustment for nearsighted people. Deaf people do not need an ear test. Very easy to use.

Applications of Mini Rechargeable Hearing Aid LoudAudi.

HearAid Is suitable for the elderly and people with hearing loss. **Mini Rechargeable Hearing Aid Guarantee, LoudAudi.** 

HearAid has 1 year warranty subject to VentDepot clauses.