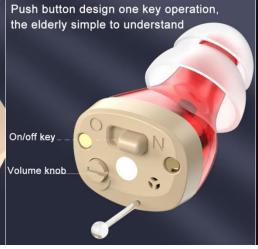

## General Features of the Mini Rechargeable Hearing Aid, LoudAudi.

Full Medix puts at your fingertips the product LoudAudi, is a mini hearing device type, Inside the Ear. It is lightweight, comfortable, rechargeable, and invisible to wear for a long time without pain.

Use the GM-916 hearing aid for older people who have hearing problems as long as they are not completely deaf. It can be used for near-deaf people in hearing aids with volume adjustment for nearsighted people. Deaf people do not need an ear test. Very easy to use.

The sound is constantly received and expanded, so there is the possibility of a howl after the ignition.

Maximum OSPL90: ≤110dB

High-frequency average SOPL90: 106dB

Max Output (DB): ≤110dB Max Gain (DB): 30dB±5dB Input Noise (DB): ≤25dB

Frequency Range (Hz): 200Hz-5000Hz

Total Harmonic Distort: ≤10%

Battery charge box: Charge product 4-5 times Battery Type:Bulit in Recharge lithium battery Working standard time: About 30 Hours

Battery charge full: 2Hours

Material: ABS Color: Red&Blue

Size: N.W.:4.5g, G.W.:160g, Color box size: 12.5\*9.5\*4cm,

Carton size: 51.5\*48\*23.2cm

Packing: 2pcs

Accessories: item\*2pcs, charge case\*1, user manual\*1, USB

cable\*1pcs, Brush\*1, etc.