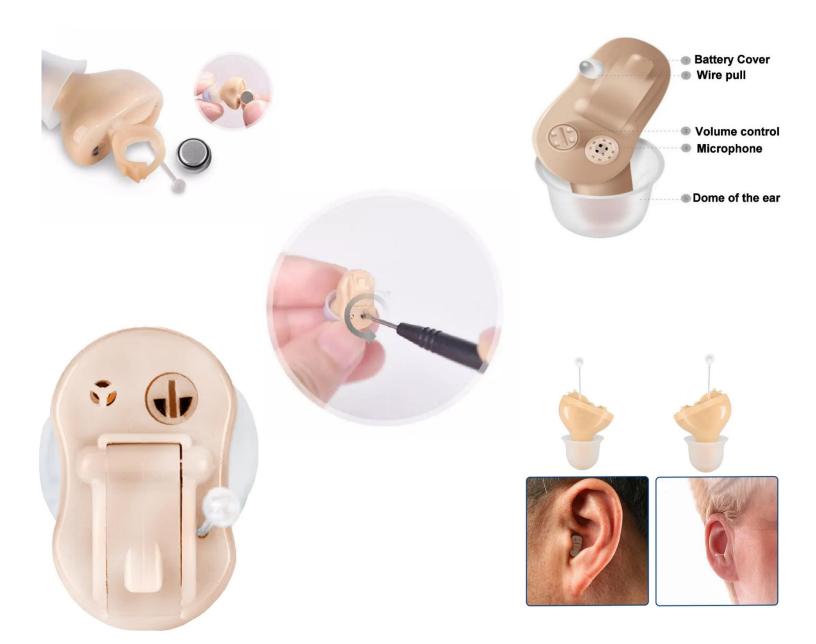

# **HearAudi**

**Data Sheet** 

Image gallery of the Mini Rechargeable Hearing Aid, HearAudi

| ID | Author          | Description Error | Description Update        | Supervisor Name |  |
|----|-----------------|-------------------|---------------------------|-----------------|--|
| V1 | Angelica Romero | New Data Sheet    | New Data Sheet            | Jessica Lorenzo |  |
| V2 | Marcela Roldán  | Images            | Image quality is improved | Jessica Lorenzo |  |