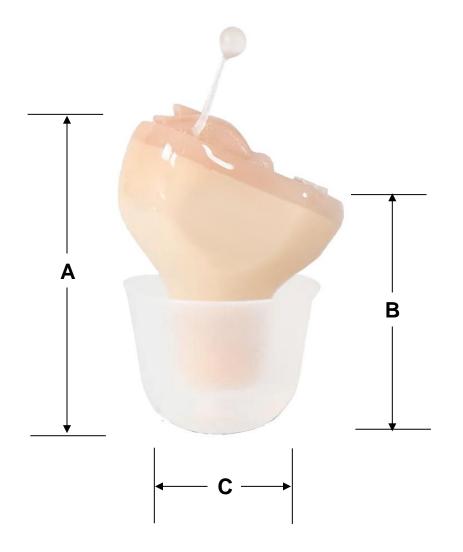

L 1-800-514 -1516
 Sales@ventdepot.com
 www.ventdepot.com

Scans and pays From your phone

**Data Sheet** 

| S         | Specific Dimensions of the Mini Rechargeable Hearing Aid, HearAudi in mm. |    |    |  |  |  |  |  |
|-----------|---------------------------------------------------------------------------|----|----|--|--|--|--|--|
| ltem #    | A                                                                         | В  | С  |  |  |  |  |  |
| USHRI-001 | 120                                                                       | 90 | 40 |  |  |  |  |  |