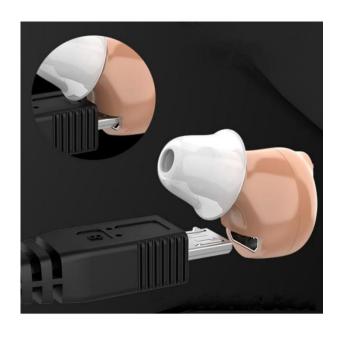

#### Image gallery of the Mini Rechargeable Hearing Aid, HearAid.

| D  | Author          | Description Error | Description Update | Supervisor Name |  |  |
|----|-----------------|-------------------|--------------------|-----------------|--|--|
| V1 | Angelica Romero | New Data Sheet    | New Data Sheet     | Jessica Lorenzo |  |  |