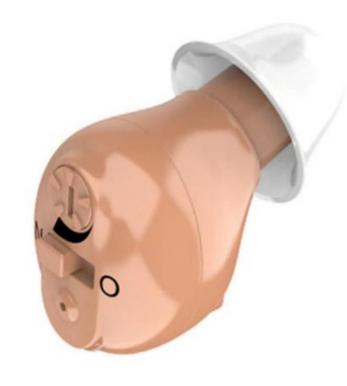

### General Features of the Mini Rechargeable Hearing Aid, HearAid.

Full Medix puts at your fingertips the product HearAid, is a mini hearing device type ITE, Inside The Ear. It is lightweight, comfortable, rechargeable and invisible to wear for a long time without pain.