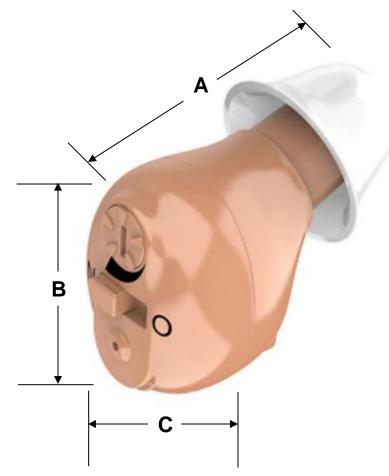

| S         | Specific Dimensions of the Mini Rechargeable Hearing Aid, HearAid in mm. |    |    |  |  |  |
|-----------|--------------------------------------------------------------------------|----|----|--|--|--|
| Item #    | A                                                                        | В  | С  |  |  |  |
| USFMA-001 | 28                                                                       | 16 | 13 |  |  |  |