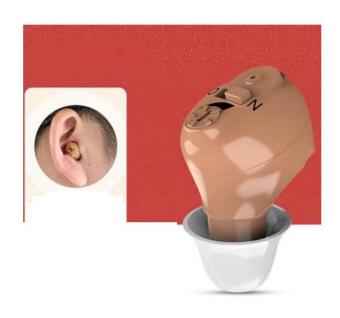

### General Features of the Mini Rechargeable Hearing Aid, HearAid.

Full Medix puts at your fingertips the product HearAid, is a mini hearing device type ITE, Inside The Ear. It is lightweight, comfortable, rechargeable and invisible to wear for a long time without pain.

Use the GM-916 hearing aid for older people who have hearing problems as long as they are not completely deaf. It can be used for near-deaf people in hearing aids with volume adjustment for nearsighted people. Deaf people do not need an ear test. Very easy to use.