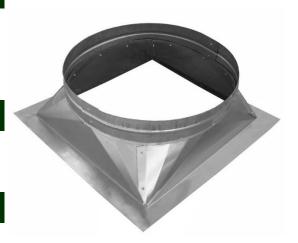

## General Characteristics of AlumFlat Flat Roof Mounting Base for Turbine Ventilators

The AlumFlat is an aluminum flat base. These bases well installed, stop turbines from water leaking. The AlumFlat permits the wind turbine vent to operate correctly. The turbine must be leveled horizontally to work properly.

The AlumFlat Bases are made of Sheet Aluminum, with excellent manufacturing detail.