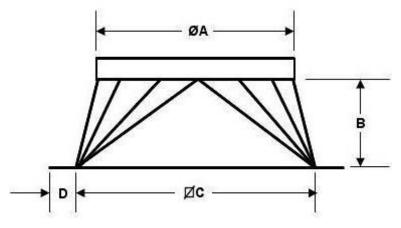

| Technical Characteristics of AlumFlat Flat Roof Mounting Base for Turbine Ventilators |                  |          |                               |        |        |         |        |    |               |    |    |    |    |    |
|---------------------------------------------------------------------------------------|------------------|----------|-------------------------------|--------|--------|---------|--------|----|---------------|----|----|----|----|----|
| VentDepot<br>Item #                                                                   | Provider<br>Code | Material | Base Dimensions  Turbine Base |        |        |         | Weight |    | Shipping Size |    |    |    |    |    |
|                                                                                       |                  |          | Diameter                      | Height | Flange | Opening |        |    | L             |    | W  |    | Н  |    |
|                                                                                       |                  |          | ØA in                         | B in   | D in   | C in    | lb     | kg | in            | cm | in | cm | in | cm |
| USAMF-001                                                                             | FB04A            | Aluminum | 4                             | 10     | 4      | 6x6     | 5      | 2  | 6             | 15 | 6  | 15 | 12 | 30 |
| USAMF-002                                                                             | FB05A            | Aluminum | 5                             | 10     | 4      | 8x8     | 7      | 3  | 8             | 20 | 8  | 20 | 12 | 30 |
| USAMF-003                                                                             | FB06A            | Aluminum | 6                             | 10     | 4      | 8x8     | 7      | 3  | 8             | 20 | 8  | 20 | 12 | 30 |
| USAMF-004                                                                             | FB07A            | Aluminum | 7                             | 10     | 4      | 10x10   | 8      | 4  | 10            | 25 | 10 | 25 | 12 | 30 |
| USAMF-005                                                                             | FB08A            | Aluminum | 8                             | 10     | 4      | 10x10   | 8      | 4  | 10            | 25 | 10 | 25 | 12 | 30 |
| USAMF-006                                                                             | FB09A            | Aluminum | 9                             | 10     | 4      | 12x12   | 11     | 5  | 12            | 30 | 12 | 30 | 12 | 30 |
| USAMF-007                                                                             | FB10A            | Aluminum | 10                            | 10     | 4      | 12x12   | 11     | 5  | 12            | 30 | 12 | 30 | 12 | 30 |
| USAMF-008                                                                             | FB12A            | Aluminum | 12                            | 10     | 4      | 14x14   | 13     | 6  | 14            | 36 | 14 | 36 | 12 | 30 |
| USAMF-009                                                                             | FB14A            | Aluminum | 14                            | 10     | 4      | 16x16   | 21     | 10 | 16            | 41 | 16 | 41 | 12 | 30 |
| USAMF-011                                                                             | FB16A            | Aluminum | 16                            | 10     | 4      | 18x18   | 31     | 14 | 18            | 46 | 18 | 46 | 12 | 30 |
| USAMF-012                                                                             | FB18A            | Aluminum | 18                            | 10     | 4      | 22x22   | 38     | 17 | 22            | 56 | 22 | 56 | 12 | 30 |
| USAMF-013                                                                             | FB20A            | Aluminum | 20                            | 10     | 4      | 24x24   | 46     | 21 | 24            | 61 | 24 | 61 | 12 | 30 |
| USAMF-014                                                                             | FB24A            | Aluminum | 24                            | 12     | 4      | 30x30   | 58     | 26 | 30            | 76 | 30 | 76 | 14 | 36 |