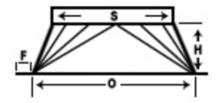

#### Warranties of Flat Roof Mounting Base StainlessFlat

Manufacturer's Limited Warranty: 10 Years, void with Tornados, Hurricanes, and Chemical Destruction

| Specific characteristics of Flat Roof Mounting Base StainlessFlat |                 |                        |           |                       |                        |                      |                                     |           |
|-------------------------------------------------------------------|-----------------|------------------------|-----------|-----------------------|------------------------|----------------------|-------------------------------------|-----------|
| ltem #                                                            | Manufacturing # | Diameter<br>(S)<br>In. | Material  | Base<br>Height<br>(H) | Roof<br>Opening<br>(O) | Flange<br>(F)<br>In. | Weight and Dimension with Packaging |           |
|                                                                   |                 |                        |           | ln.                   | ln.                    |                      | Lbs.                                | L,W,H In. |
| USSSF-001                                                         | FB04SS          | 04                     | Stainless | 10                    | 6x6                    | 4                    | 7                                   | 18,18,18  |
| USSSF-002                                                         | FB05SS          | 05                     | Stainless | 10                    | 8x8                    | 4                    | 9                                   | 18,18,18  |
| USSSF-003                                                         | FB06SS          | 06                     | Stainless | 10                    | 8x8                    | 4                    | 9                                   | 22,22,18  |
| USSSF-004                                                         | FB07SS          | 07                     | Stainless | 10                    | 10x10                  | 4                    | 10                                  | 22,22,18  |
| USSSF-005                                                         | FB08SS          | 08                     | Stainless | 10                    | 10x10                  | 4                    | 10                                  | 26,26,18  |
| USSSF-006                                                         | FB09SS          | 09                     | Stainless | 10                    | 12x12                  | 4                    | 13                                  | 26,26,18  |
| USSSF-007                                                         | FB10SS          | 10                     | Stainless | 10                    | 12x12                  | 4                    | 13                                  | 26,26,18  |
| USSSF-008                                                         | FB12SS          | 12                     | Stainless | 10                    | 14x14                  | 4                    | 15                                  | 32,32,18  |
| USSSF-009                                                         | FB14SS          | 14                     | Stainless | 10                    | 16x16                  | 4                    | 23                                  | 32,32,18  |
| USSSF-010                                                         | FB16SS          | 16                     | Stainless | 10                    | 18x18                  | 4                    | 33                                  | 32,32,18  |
| USSSF-011                                                         | FB18SS          | 18                     | Stainless | 10                    | 22x22                  | 4                    | 40                                  | 38,38,18  |
| USSSF-012                                                         | FB20SS          | 20                     | Stainless | 10                    | 24x24                  | 4                    | 48                                  | 38,38,18  |
| USSSF-013                                                         | FB24SS          | 24                     | Stainless | 12                    | 30x30                  | 4                    | 60                                  | 42,42,26  |

| Short Description of Flat Roof Mounting Base StainlessFlat |                    |                                                                                  |  |  |  |  |  |  |
|------------------------------------------------------------|--------------------|----------------------------------------------------------------------------------|--|--|--|--|--|--|
| Item #                                                     | Manufacturing<br># | Short Description 70 Characters Maximum                                          |  |  |  |  |  |  |
|                                                            |                    | 0123456789012345678901234567890123456789012345678901234567890123456789           |  |  |  |  |  |  |
| USSSF-001                                                  | FB04SS             | Ø4" Neck, Base Height 10", Flange 4", Roof Opening 6"x6", Stainless Flat Base.   |  |  |  |  |  |  |
| USSSF-002                                                  | FB05SS             | Ø5" Neck, Base Height 10", Flange 4", Roof Opening 8"x8", Stainless Flat Base.   |  |  |  |  |  |  |
| USSSF-003                                                  | FB06SS             | Ø6" Neck, Base Height 10", Flange 4", Roof Opening 8"x8", Stainless Flat Base.   |  |  |  |  |  |  |
| USSSF-004                                                  | FB07SS             | Ø7" Neck, Base Height 10", Flange 4", Roof Opening 10"x10", Stainless Flat Base. |  |  |  |  |  |  |
| USSSF-005                                                  | FB08SS             | Ø8" Neck, Base Height 10", Flange 4", Roof Opening 10"x10", Stainless Flat Base. |  |  |  |  |  |  |
| USSSF-006                                                  | FB09SS             | Ø9" Neck, Base Height 10", Flange 4", Roof Opening 12"x12", Stainless Flat Base. |  |  |  |  |  |  |
| USSSF-007                                                  | FB10SS             | 10" Neck, Base Height 10", Flange 4", Roof Opening 12"x12", Stainless Flat Base. |  |  |  |  |  |  |
| USSSF-008                                                  | FB12SS             | 12" Neck, Base Height 10", Flange 4", Roof Opening 14"x14", Stainless Flat Base. |  |  |  |  |  |  |
| USSSF-009                                                  | FB14SS             | 14" Neck, Base Height 10", Flange 4", Roof Opening 16"x16", Stainless Flat Base. |  |  |  |  |  |  |
| USSSF-010                                                  | FB16SS             | 16" Neck, Base Height 10", Flange 4", Roof Opening 18"x18", Stainless Flat Base. |  |  |  |  |  |  |
| USSSF-011                                                  | FB18SS             | 18" Neck, Base Height 10", Flange 4", Roof Opening 22"x22", Stainless Flat Base. |  |  |  |  |  |  |
| USSSF-012                                                  | FB20SS             | 20" Neck, Base Height 10", Flange 4", Roof Opening 24"x24", Stainless Flat Base. |  |  |  |  |  |  |
| USSSF-013                                                  | FB24SS             | 24" Neck, Base Height 12", Flange 4", Roof Opening 30"x30", Stainless Flat Base. |  |  |  |  |  |  |