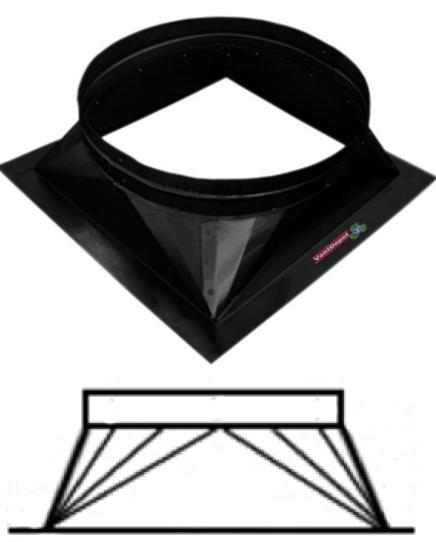

#### General Characteristics of Flat Roof Mounting Base StainlessFlat

The StainlessFlat is a Stainless made flat base made for Stainless turbines.

Installed properly the flat bases will stop the turbines from leaking water.

For Industrial, commercial and residential use. Outdoor use only.

Perfect for ventilation, cooling and the extraction of fumes, dust, smoke, pollen or gases etc. The StainlessFlat bases are made from sheet Stainless, with excellent manufacturing detail. The Stainless bases for the turbines, allow them to operate correctly and more efficiently. All turbines and bases must be leveled horizontally for them to work properly and have proper air flow.

### Product Applications of Flat Roof Mounting Base StainlessFlat

These bases are used with our Turbine Vents for ventilation in small, medium, and large areas, bathrooms, warehouses, factories, commercial buildings, and all large ventilation projects. For residential, commercial and industrial use. Used outdoors.