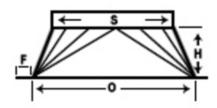

#### Warranties of Curb Roof Mounting Base StainlessCurb

Manufacturer's Limited Warranty: 10 Years, void with Tornados, Hurricanes, and Chemical Destruction

| Specific characteristics of Curb Roof Mounting Base StainlessCurb |                 |                        |           |                              |                               |                      |                                     |           |
|-------------------------------------------------------------------|-----------------|------------------------|-----------|------------------------------|-------------------------------|----------------------|-------------------------------------|-----------|
| Item #                                                            | Manufacturing # | Diameter<br>(S)<br>In. | Material  | Base<br>Height<br>(H)<br>In. | Roof<br>Opening<br>(O)<br>In. | Flange<br>(F)<br>In. | Weight and Dimension with Packaging |           |
|                                                                   |                 |                        |           |                              |                               |                      | Lbs.                                | L,W,H In. |
| USSSB-001                                                         | CB04SS          | 04                     | Stainless | 10                           | 6x6                           | 4                    | 7                                   | 6,6,16    |
| USSSB-002                                                         | CB05SS          | 05                     | Stainless | 10                           | 8x8                           | 4                    | 9                                   | 8,8,16    |
| USSSB-003                                                         | CB06SS          | 06                     | Stainless | 10                           | 8x8                           | 4                    | 9                                   | 8,8,16    |
| USSSB-004                                                         | CB07SS          | 07                     | Stainless | 10                           | 10x10                         | 4                    | 10                                  | 10,10,16  |
| USSSB-005                                                         | CB08SS          | 80                     | Stainless | 10                           | 10x10                         | 4                    | 10                                  | 10,10,16  |
| USSSB-006                                                         | CB09SS          | 09                     | Stainless | 10                           | 12x12                         | 4                    | 13                                  | 12,12,16  |
| USSSB-007                                                         | CB10SS          | 10                     | Stainless | 10                           | 12x12                         | 4                    | 13                                  | 12,12,16  |
| USSSB-008                                                         | CB12SS          | 12                     | Stainless | 10                           | 14x14                         | 4                    | 15                                  | 14,14,16  |
| USSSB-009                                                         | CB14SS          | 14                     | Stainless | 10                           | 16x16                         | 4                    | 23                                  | 16,16,16  |
| USSSB-010                                                         | CB16SS          | 16                     | Stainless | 10                           | 18x18                         | 4                    | 33                                  | 18,18,16  |
| USSSB-011                                                         | CB18SS          | 18                     | Stainless | 10                           | 22x22                         | 4                    | 40                                  | 22,22,16  |
| USSSB-012                                                         | CB20SS          | 20                     | Stainless | 10                           | 24x24                         | 4                    | 48                                  | 24,24,16  |
| USSSB-013                                                         | CB24SS          | 24                     | Stainless | 12                           | 30x30                         | 4                    | 60                                  | 30,30,18  |
| USSSB-014                                                         | CB30SS          | 30                     | Stainless | 12                           | 36x36                         | 4                    | 72                                  | 36,36,18  |

# StainlessCurb Curb Roof Mounting Base Data Sheet

| Dimensions (in) of Curb Roof Mounting Base StainlessCurb |             |            |             |  |  |  |  |
|----------------------------------------------------------|-------------|------------|-------------|--|--|--|--|
| Series                                                   | Length<br>A | Width<br>B | Height<br>C |  |  |  |  |
| USSSB-001 & 002                                          | 16"         | 16"        | 16"         |  |  |  |  |
| USSSB-003 & 004                                          | 20"         | 20"        | 16"         |  |  |  |  |
| USSSB-005 to 007                                         | 24"         | 24"        | 16"         |  |  |  |  |
| USSSB-008 to 010                                         | 30"         | 30"        | 16"         |  |  |  |  |
| USSSB-011 & 012                                          | 36"         | 36"        | 24"         |  |  |  |  |
| USSSB-013 & 014                                          | 40"         | 40"        | 24"         |  |  |  |  |