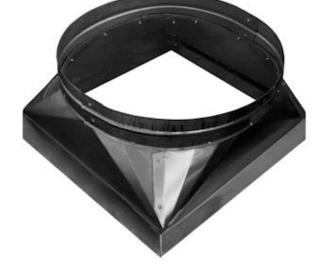

## General Characteristics of Curb Roof Mounting Base StainlessCurb

The StainlessCurb is a stainless steel made curb base made for stainless steel turbines.

Installed properly the curb bases will stop the turbines from leaking water.

For Industrial, commercial and residential use.

Outdoor use only.

Perfect for ventilation, cooling and the extraction of fumes, dust, smoke, pollen or gases ect.

The StainlessCurb bases are made from sheet stainless steel, with excellent manufacturing detail.

The stanliess steel bases for the turbines, allow them to operate correctly and more efficiently.

All turbines and bases must be leveled horizontally for them to work properly and have proper air flow.