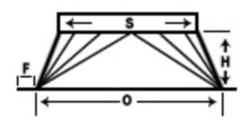

#### Warranties of Curb Roof Mounting Base StainlessCurb

Manufacturer's Limited Warranty: 10 Years, void with Tornados, Hurricanes, and Chemical Destruction

| Specific Characteristics of Curb Roof Mounting Base StainlessCurb |                 |                        |           |                       |                        |                      |      |                            |
|-------------------------------------------------------------------|-----------------|------------------------|-----------|-----------------------|------------------------|----------------------|------|----------------------------|
| Item#                                                             | Manufacturing # | Diameter<br>(S)<br>In. | Material  | Base<br>Height<br>(H) | Roof<br>Opening<br>(O) | Flange<br>(F)<br>In. |      | and Dimension<br>Packaging |
|                                                                   |                 | """                    |           | ln.                   | ln.                    |                      | Lbs. | L,W,H In.                  |
| USSSB-001                                                         | CB04SS          | 04                     | Stainless | 10                    | 6x6                    | 4                    | 7    | 18,18,18                   |
| USSSB-002                                                         | CB05SS          | 05                     | Stainless | 10                    | 8x8                    | 4                    | 9    | 18,18,18                   |
| USSSB-003                                                         | CB06SS          | 06                     | Stainless | 10                    | 8x8                    | 4                    | 9    | 22,22,18                   |
| USSSB-004                                                         | CB07SS          | 07                     | Stainless | 10                    | 10x10                  | 4                    | 10   | 22,22,18                   |
| USSSB-005                                                         | CB08SS          | 80                     | Stainless | 10                    | 10x10                  | 4                    | 10   | 26,26,18                   |
| USSSB-006                                                         | CB09SS          | 09                     | Stainless | 10                    | 12x12                  | 4                    | 13   | 26,26,18                   |
| USSSB-007                                                         | CB10SS          | 10                     | Stainless | 10                    | 12x12                  | 4                    | 13   | 26,26,18                   |
| USSSB-008                                                         | CB12SS          | 12                     | Stainless | 10                    | 14x14                  | 4                    | 15   | 32,32,18                   |
| USSSB-009                                                         | CB14SS          | 14                     | Stainless | 10                    | 16x16                  | 4                    | 23   | 32,32,18                   |

### **StainlessCurb Curb Roof Mounting Base**Data Sheet

| USSSB-010 | CB16SS | 16 | Stainless | 10 | 18x18 | 4 | 33 | 32,32,18 |
|-----------|--------|----|-----------|----|-------|---|----|----------|
| USSSB-011 | CB18SS | 18 | Stainless | 10 | 22x22 | 4 | 40 | 38,38,18 |
| USSSB-012 | CB20SS | 20 | Stainless | 10 | 24x24 | 4 | 48 | 38,38,18 |
| USSSB-013 | CB24SS | 24 | Stainless | 12 | 30x30 | 4 | 60 | 42,42,26 |

| Dimensions (in) of Curb Roof Mounting Base StainlessCurb |             |            |             |  |  |
|----------------------------------------------------------|-------------|------------|-------------|--|--|
| Series                                                   | Length<br>A | Width<br>B | Height<br>C |  |  |
| USSSB-001 & 002                                          | 16"         | 16"        | 16"         |  |  |
| USSSB-003 & 004                                          | 20"         | 20"        | 16"         |  |  |
| USSSB-005 to 007                                         | 24"         | 24"        | 16"         |  |  |
| USSSB-008 to 010                                         | 30"         | 30"        | 16"         |  |  |
| USSSB-011 & 012                                          | 36"         | 36"        | 24"         |  |  |
| USSSB-013                                                | 40"         | 40"        | 24"         |  |  |