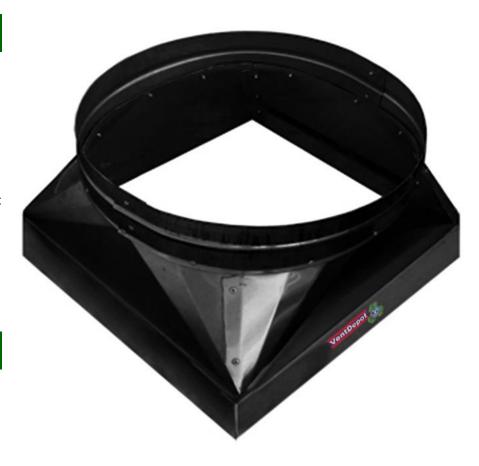

## General Characteristics of Curb Roof Mounting Base StainlessCurb

The Stainless Curb is a stainless made curb base made for stainless turbines.

Installed properly the curb bases will stop the turbines from leaking water.

For Industrial, commercial and residential use. Outdoor use only.

Perfect for ventilation, cooling and the extraction of fumes, dust, smoke, pollen or gases ect.

The StainlessCurb bases are made from sheet stainless, with excellent manufacturing detail. The stainless steel bases for the turbines, allow them to operate correctly and more efficiently.

All turbines and bases must be leveled horizontally for them to work properly and have proper air flow.