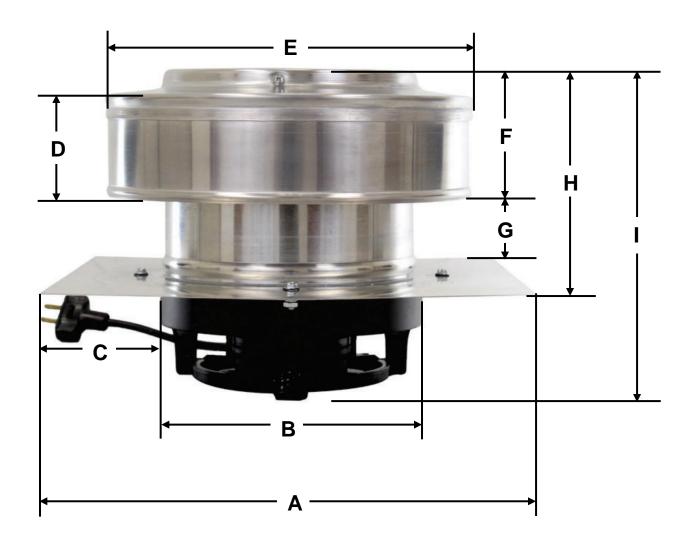

| Dimensions (In.) of Round Back Roof Mounted Power Attic Ventilator, RoundBackFlat. |          |     |      |      |      |        |    |    |    |       |
|------------------------------------------------------------------------------------|----------|-----|------|------|------|--------|----|----|----|-------|
| Series                                                                             |          | Α   | В    | С    | D    | E      | F  | G  | Н  | 1     |
| USRNB-001                                                                          | RBF-6-C2 | 11" | 6" Ø | 2 ½" | 2 ½" | 9 ¼"   | 3" | 2" | 5" | 7 ½"  |
| USRNB-002                                                                          | RBF-6-C4 | 11" | 6" Ø | 2 ½" | 2 ½" | 9 1/4" | 3" | 4" | 7" | 9.75" |