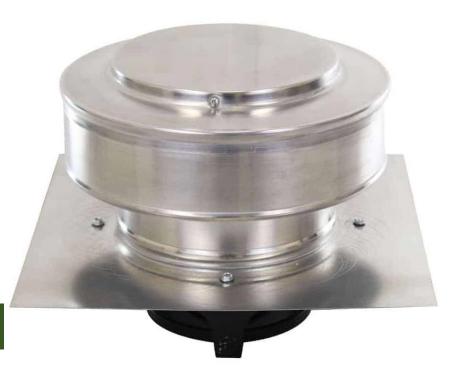

#### General Characteristics of Round Back Roof Mounted Power Attic Ventilator, RoundBackFlat.

The Round Back Attic Fan is a small low profile residential fan. It will exhaust air continuously even when the motor is off. It also works passively because of the Stack Effect. This occurs when the outside temperature is colder than the inside temperature. Hot air rises, so the warmer, indoor air is buoyant and presses upward to exit through the fan. As a result, allowing air to freely flow in and out. As a result, allowing air to freely flow out. This residential attic fan is perfect for removing hot humid air from the attic during the summer. In adittion, it will remove moisture from the attic during the Winter. This will help to complete proper attic ventilation.

The Round Back Fan is ideal for venting out bathroom fans or range hoods. In addition, the round design is aerodynamic to withstand wind speeds up to 200 mph. The Round Back Fan is great for residential roof applications because of its low profile. It can also be painted to match the color of the asphalt shingles.