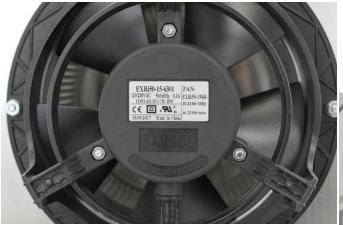

# RoundBackFlat

**Data Sheet** 

| Specific Characteristics of Round Back Roof Mounted Power Attic Ventilator, RoundBackFlat. |                      |          |                |            |            |                       |      |                |    |                          |          |                             |               |                                               |
|--------------------------------------------------------------------------------------------|----------------------|----------|----------------|------------|------------|-----------------------|------|----------------|----|--------------------------|----------|-----------------------------|---------------|-----------------------------------------------|
| Item #                                                                                     | Manufacturing #      | Diameter | Tall<br>Collar | CFM        | Amps       | Propeller<br>Diameter |      | acity          | Aı | ee Vent<br>ea<br>Sg. Ft. | Sq.      | tion per<br>Foot<br>(1/300) | Dim<br>with I | ight and<br>nensions<br>Packaging<br>W,H,D In |
| USRNB-001<br>USRNB-002                                                                     | RBF-6-C2<br>RBF-6-C4 | 6"<br>6" | 2"<br>4"       | 120<br>120 | 0.3<br>0.3 | 5"<br>5"              | 3/12 | 12/12<br>12/12 | 28 | 0.19<br>0.19             | 50<br>50 | 100<br>100                  | 9.6<br>9.7    | 12,9,12<br>12,11,12                           |