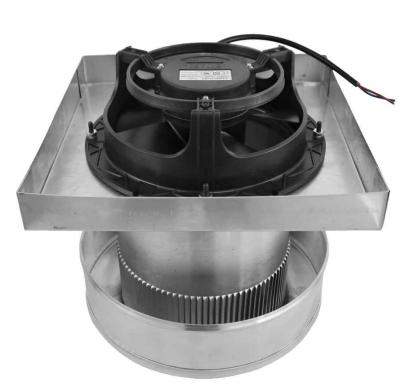

**Data Sheet** 

Gallery Image of Round Back Mounted Power Attic Ventilator, RoundBackCurb.

**Data Sheet** 

| ID | Author         | Description Error     | Description Update    | Supervisor Name |
|----|----------------|-----------------------|-----------------------|-----------------|
| V1 | Marcela Roldán | Technical Sheet Nueva | Technical Sheet Nueva | J.L.            |