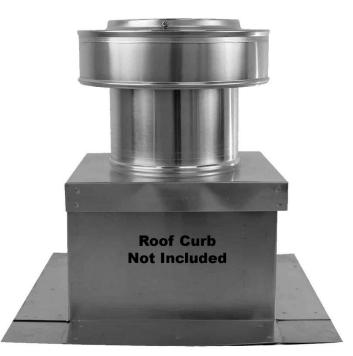

**Data Sheet** 

Gallery Image of Round Back Mounted Power Attic Ventilator, RoundBackCurb.

**Data Sheet** 

| ID | Author         | Description Error     | Description Update    | Supervisor Name |
|----|----------------|-----------------------|-----------------------|-----------------|
| V1 | Marcela Roldán | Technical Sheet Nueva | Technical Sheet Nueva | J.L.            |