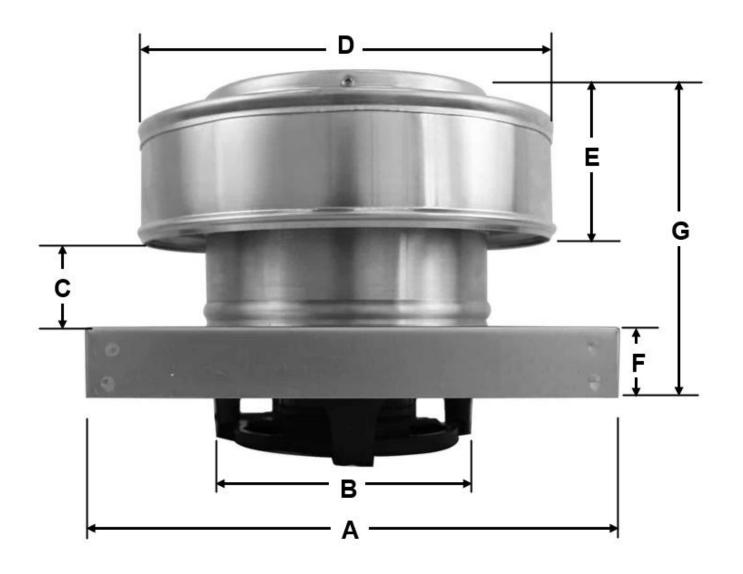

| Dimensions (In.) of Round Back Mounted Power Attic Ventilator, RoundBackCurb. |              |      |      |    |       |      |       |      |
|-------------------------------------------------------------------------------|--------------|------|------|----|-------|------|-------|------|
| Series                                                                        |              | Α    | В    | С  | D     | Е    | F     | G    |
| USRNU-001                                                                     | RBF-6-C2-CMF | 9.5" | 6" Ø | 2" | 9.25" | 3.2" | 1.25" | 6.3" |
| USRNU-002                                                                     | RBF-6-C4-CMF | 9.5" | 6" Ø | 4" | 9.25" | 3.2" | 1.25" | 8.3" |