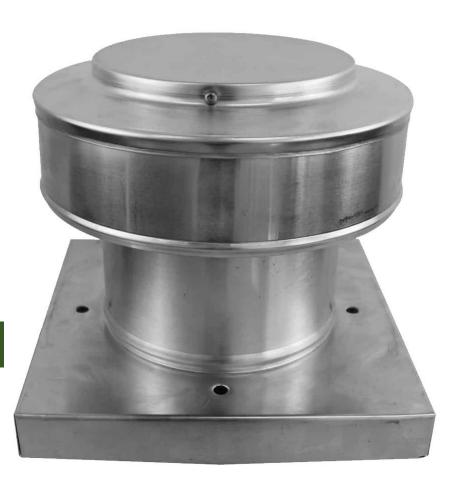

#### General Characteristics of Round Back Roof Mounted Power Attic Ventilator, RoundBackCurb.

The Round Back Attic Fan is a small low profile residential fan. It will exhaust air continuously even when the motor is off. It also works passively because of the Stack Effect. This occurs when the outside temperature is colder than the inside temperature. Hot air rises, so the warmer, indoor air is buoyant and presses upward to exit through the fan. As a result, allowing air to freely flow in and out. As a result, allowing air to freely flow out. This residential attic fan is perfect for removing hot humid air from the attic during the summer. In adittion, it will remove moisture from the attic during the Winter. This will help to complete proper attic ventilation.

The Round Back Fan is ideal for venting out bathroom fans or range hoods. In addition, the round design is aerodynamic to withstand wind speeds up to 200 mph. The Round Back Fan is great for residential roof applications because of its low profile. It can also be painted to match the color of the asphalt shingles.