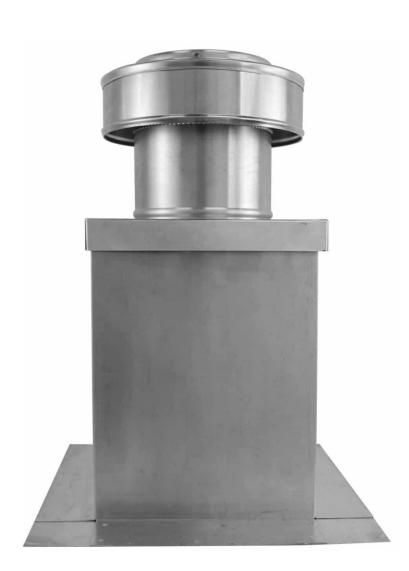

#### General Characteristics of Round Back Roof Mounted Power Attic Ventilator, RoundBackCurb.

The Round Back Attic Fan is a small low profile residential fan. It will exhaust air continuously even when the motor is off. It also works passively because of the Stack Effect. This occurs when the outside temperature is colder than the inside temperature. Hot air rises, so the warmer, indoor air is buoyant and presses upward to exit through the fan. As a result, allowing air to freely flow in and out. As a result, allowing air to freely flow out. This residential attic fan is perfect for removing hot humid air from the attic during the summer. In adittion, it will remove moisture from the attic during the Winter. This will help to complete proper attic ventilation.

The Round Back Fan is ideal for venting out bathroom fans or range hoods. In addition, the round design is aerodynamic to withstand wind speeds up to 200 mph. The Round Back Fan is great for residential roof applications because of its low profile. It can also be painted to match the color of the asphalt shingles.

| Dimensions (In.) of Round Back Mounted Power Attic Ventilator, RoundBackCurb. |              |      |      |    |       |      |       |      |
|-------------------------------------------------------------------------------|--------------|------|------|----|-------|------|-------|------|
| Series                                                                        |              | Α    | В    | С  | D     | Е    | F     | G    |
| USRNU-001                                                                     | RBF-6-C2-CMF | 9.5" | 6" Ø | 2" | 9.25" | 3.2" | 1.25" | 6.3" |
| USRNU-002                                                                     | RBF-6-C4-CMF | 9.5" | 6" Ø | 4" | 9.25" | 3.2" | 1.25" | 8.3" |