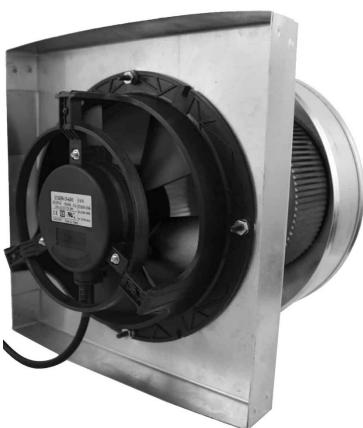

**Data Sheet** 

Gallery Image of Round Back Mounted Power Attic Ventilator, RoundBackCurb.

**Data Sheet** 

| ID | Author         | Description Error     | Description Update    | Supervisor Name |
|----|----------------|-----------------------|-----------------------|-----------------|
| V1 | Marcela Roldán | Technical Sheet Nueva | Technical Sheet Nueva | J.L.            |