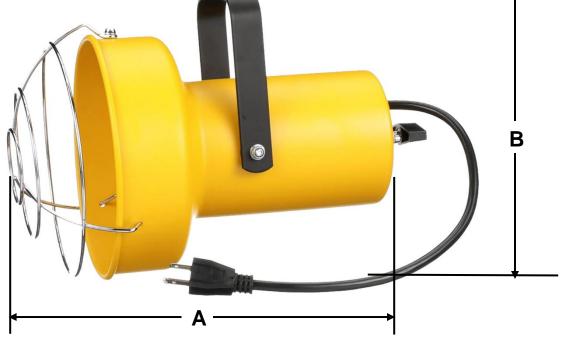

## **DKL-INC Optional Modular** Lights Data Sheet

|                                                                                                                                                                                                                                                                                                                                                                                                                                                                                                                                                                                                                                                                                                                                                                                                                                                                                                                                                                                                                                                                                                                                                                                                                                                                                                                                                                                                                                                                                                                                                                                                                                                                                                                                                                                                                                                                                                                                                                                                                                                                                                                                | Data Officer |             |            |  |  |  |  |
|--------------------------------------------------------------------------------------------------------------------------------------------------------------------------------------------------------------------------------------------------------------------------------------------------------------------------------------------------------------------------------------------------------------------------------------------------------------------------------------------------------------------------------------------------------------------------------------------------------------------------------------------------------------------------------------------------------------------------------------------------------------------------------------------------------------------------------------------------------------------------------------------------------------------------------------------------------------------------------------------------------------------------------------------------------------------------------------------------------------------------------------------------------------------------------------------------------------------------------------------------------------------------------------------------------------------------------------------------------------------------------------------------------------------------------------------------------------------------------------------------------------------------------------------------------------------------------------------------------------------------------------------------------------------------------------------------------------------------------------------------------------------------------------------------------------------------------------------------------------------------------------------------------------------------------------------------------------------------------------------------------------------------------------------------------------------------------------------------------------------------------|--------------|-------------|------------|--|--|--|--|
| Dimensions (In) of DKL-INC Optional Modular Lights                                                                                                                                                                                                                                                                                                                                                                                                                                                                                                                                                                                                                                                                                                                                                                                                                                                                                                                                                                                                                                                                                                                                                                                                                                                                                                                                                                                                                                                                                                                                                                                                                                                                                                                                                                                                                                                                                                                                                                                                                                                                             |              |             |            |  |  |  |  |
| Series                                                                                                                                                                                                                                                                                                                                                                                                                                                                                                                                                                                                                                                                                                                                                                                                                                                                                                                                                                                                                                                                                                                                                                                                                                                                                                                                                                                                                                                                                                                                                                                                                                                                                                                                                                                                                                                                                                                                                                                                                                                                                                                         | Width<br>A   | Heigth<br>B | Depth<br>C |  |  |  |  |
| USDKL-001                                                                                                                                                                                                                                                                                                                                                                                                                                                                                                                                                                                                                                                                                                                                                                                                                                                                                                                                                                                                                                                                                                                                                                                                                                                                                                                                                                                                                                                                                                                                                                                                                                                                                                                                                                                                                                                                                                                                                                                                                                                                                                                      | 12           | 9.5         | 8          |  |  |  |  |
| THE STATE OF THE S |              |             |            |  |  |  |  |