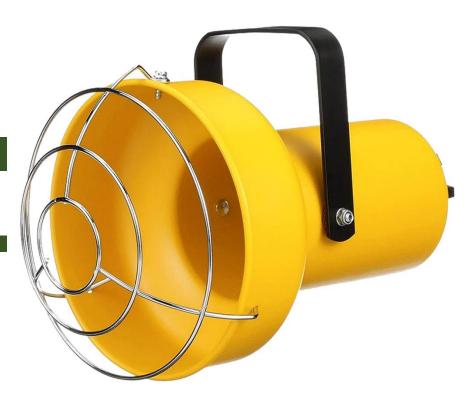

## General Characteristics of DKL-INC Optional Modular Lights.

The dock light head housing mounts to an adjustable steel mounting frame; Includes on/off switch, protective grill and ships fully assembled. The SJT type 18/3 conductor cable is grounded and 14 inches long.

Does not include focus.

Chips-resistant yellow and black powder coated finish for high visibility and durability.

No bulb is provided, but the unit is approved to operate as a stand-alone fixture using a bulb rated up to 300 watts.