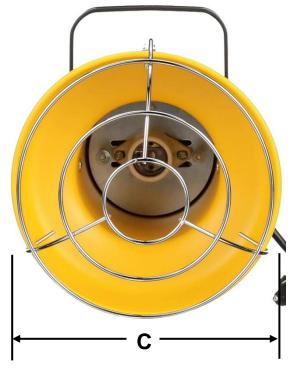

## **DKL-INC Optional Modular** Lights Data Sheet

|                                                                                                                                                                                                                                                                                                                                                                                                                                                                                                                                                                                                                                                                                                                                                                                                                                                                                                                                                                                                                                                                                                                                                                                                                                                                                                                                                                                                                                                                                                                                                                                                                                                                                                                                                                                                                                                                                                                                                                                                                                                                                                                                | Data Officer |             |            |  |  |  |  |
|--------------------------------------------------------------------------------------------------------------------------------------------------------------------------------------------------------------------------------------------------------------------------------------------------------------------------------------------------------------------------------------------------------------------------------------------------------------------------------------------------------------------------------------------------------------------------------------------------------------------------------------------------------------------------------------------------------------------------------------------------------------------------------------------------------------------------------------------------------------------------------------------------------------------------------------------------------------------------------------------------------------------------------------------------------------------------------------------------------------------------------------------------------------------------------------------------------------------------------------------------------------------------------------------------------------------------------------------------------------------------------------------------------------------------------------------------------------------------------------------------------------------------------------------------------------------------------------------------------------------------------------------------------------------------------------------------------------------------------------------------------------------------------------------------------------------------------------------------------------------------------------------------------------------------------------------------------------------------------------------------------------------------------------------------------------------------------------------------------------------------------|--------------|-------------|------------|--|--|--|--|
| Dimensions (In) of DKL-INC Optional Modular Lights                                                                                                                                                                                                                                                                                                                                                                                                                                                                                                                                                                                                                                                                                                                                                                                                                                                                                                                                                                                                                                                                                                                                                                                                                                                                                                                                                                                                                                                                                                                                                                                                                                                                                                                                                                                                                                                                                                                                                                                                                                                                             |              |             |            |  |  |  |  |
| Series                                                                                                                                                                                                                                                                                                                                                                                                                                                                                                                                                                                                                                                                                                                                                                                                                                                                                                                                                                                                                                                                                                                                                                                                                                                                                                                                                                                                                                                                                                                                                                                                                                                                                                                                                                                                                                                                                                                                                                                                                                                                                                                         | Width<br>A   | Heigth<br>B | Depth<br>C |  |  |  |  |
| USDKL-001                                                                                                                                                                                                                                                                                                                                                                                                                                                                                                                                                                                                                                                                                                                                                                                                                                                                                                                                                                                                                                                                                                                                                                                                                                                                                                                                                                                                                                                                                                                                                                                                                                                                                                                                                                                                                                                                                                                                                                                                                                                                                                                      | 12           | 9.5         | 8          |  |  |  |  |
| THE STATE OF THE S |              |             |            |  |  |  |  |