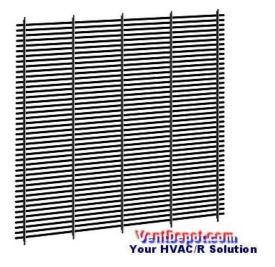

## **Product Applications**

The IndyGuard consists of a grill that mounts to the inside of the IndyExhaust and ExProofIndyExhaust.