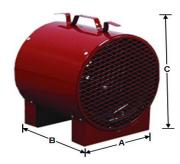

# ICH Series Construction Site/Utility Fan Forced Portable Heater

| Dimensions (in) of Fan Forced Portable Heater ICH Series |             |            |             |  |  |  |  |  |  |
|----------------------------------------------------------|-------------|------------|-------------|--|--|--|--|--|--|
| Series                                                   | Length<br>A | Width<br>B | Height<br>C |  |  |  |  |  |  |
| USCNT-001                                                | 10          | 10.13      | 12.75       |  |  |  |  |  |  |