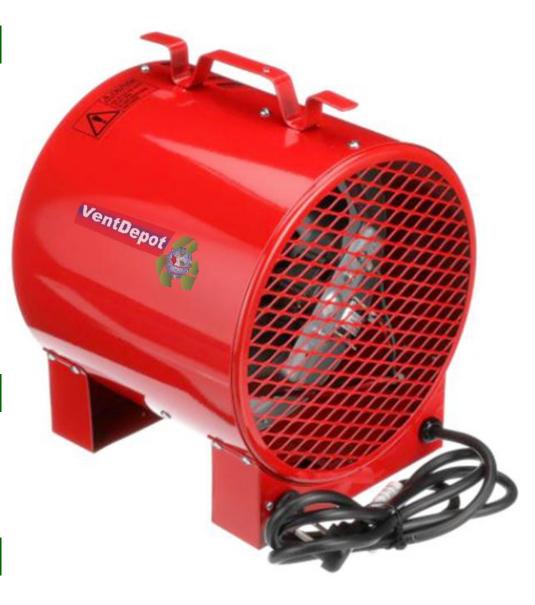

#### General Characteristics of Fan Forced Portable Heater ICH Series

The ICH Series is a construction / utility site fan forced heater.

Used for industrial, commercial and utility applications.

Indoor and outdoor use.

For outdoor use an enclosure may be required as the ICH Series is not water proof or rain-tight.

Comes with the option of a bracket for wall and ceiling mount.

It operates on 240 volts or 208 volts AC current.

It has a steel tubular heating element. Maximum air heat raise is 43°Fahrenheit. Includes internal safety overheat thermostat.

Temperature controlled by a thermostat. Includes 6ft. long cord set. This item is UL/U-CL Listed.

### Product Applications of Fan Forced Portable Heater ICH Series

Recommended for all industrial, commercial, and utility applications were portable high heat output is required. For indoor and outdoor use, although it is not waterproof (may require enclosure). Used frequently in construction, warehouses, docks, and workshops.