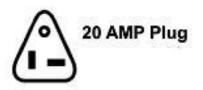

#### **Features of Fan Forced Portable Heater ICH Series**

• Connects to a 20 Amp 240 / 208 Volt 1 phase plug configuration.