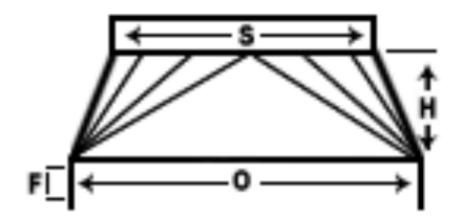

Manufacturer's Limited Warranty: 10 Years, void with Tornados, Hurricanes, and Chemical Destruction

| Specific characteristics of Curb Roof Mounting Base GalvaCurb |                 |                        |            |                              |                               |                      |                                                    |          |
|---------------------------------------------------------------|-----------------|------------------------|------------|------------------------------|-------------------------------|----------------------|----------------------------------------------------|----------|
| Item #                                                        | Manufacturing # | Diameter<br>(S)<br>In. | Material   | Base<br>Height<br>(H)<br>In. | Roof<br>Opening<br>(O)<br>In. | Flange<br>(F)<br>In. | Weight and Dimension with Packaging Lbs. L,W,H In. |          |
| USGVC-001                                                     | CB04G           | 04                     | Galvanized | 10                           | 6x6                           | 4                    | Lbs.<br>7                                          | 18,18,18 |
| USGVC-001                                                     | CB05G           | 05                     | Galvanized | 10                           | 8x8                           | 4                    | 9                                                  | 18,18,18 |
| USGVC-003                                                     | CB06G           | 06                     | Galvanized | 10                           | 8x8                           | 4                    | 9                                                  | 22,22,18 |
| USGVC-004                                                     | CB07G           | 07                     | Galvanized | 10                           | 10x10                         | 4                    | 10                                                 | 22,22,18 |
| USGVC-005                                                     | CB08G           | 08                     | Galvanized | 10                           | 10x10                         | 4                    | 10                                                 | 26,26,18 |
| USGVC-006                                                     | CB09G           | 09                     | Galvanized | 10                           | 12x12                         | 4                    | 13                                                 | 26,26,18 |
| USGVC-007                                                     | CB10G           | 10                     | Galvanized | 10                           | 12x12                         | 4                    | 13                                                 | 26,26,18 |
| USGVC-008                                                     | CB12G           | 12                     | Galvanized | 10                           | 14x14                         | 4                    | 15                                                 | 32,32,18 |
| USGVC-009                                                     | CB14G           | 14                     | Galvanized | 10                           | 16x16                         | 4                    | 23                                                 | 32,32,18 |
| USGVC-011                                                     | CB16G           | 16                     | Galvanized | 10                           | 18x18                         | 4                    | 33                                                 | 32,32,18 |
| USGVC-012                                                     | CB18G           | 18                     | Galvanized | 10                           | 22x22                         | 4                    | 40                                                 | 38,38,18 |
| USGVC-013                                                     | CB20G           | 20                     | Galvanized | 10                           | 24x24                         | 4                    | 48                                                 | 38,38,18 |
| USGVC-014                                                     | CB24G           | 24                     | Galvanized | 12                           | 30x30                         | 4                    | 60                                                 | 42,42,26 |

Refer to General Characteristics Table for matching letters with dimensions.