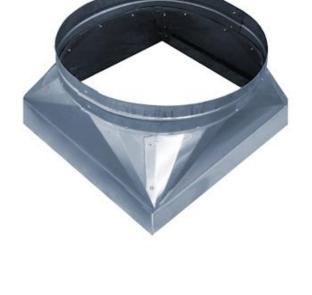

## General Characteristics of Curb Roof Mounting Base GalvaCurb

The GalvaCurb is a galvanized Steel made curb base made for galvanized turbines.

Installed properly the curb bases will stop the turbines from leaking water.

For Industrial, commercial and residential use.

Outdoor use only.

Perfect for ventilation, cooling and the extraction of fumes, dust, pollen, or nonpolluting gases etc.

The GalvaCurb bases are made from sheet galvanized steel, with excellent manufacturing detail.

The galvanized bases for the turbines, allow them to operate correctly and more efficiently.

All turbines and bases must be leveled horizontally for them to work properly and have proper air flow.

These bases are used with our Turbine Vents for ventilation in small, medium, and large areas, bathrooms, warehouses, factories, commercial buildings, and all large ventilation projects. For residential, commercial and industrial use. For outdoor use.