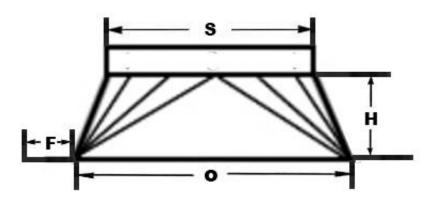

#### Diagram for Curb Roof Mounting Base CopperFlat Dimensions

#### Warranties of Flat Roof Mounting Base CopperFlat

Manufacturer's Limited Warranty: 10 Years, void with Tornados, Hurricanes, and Chemical Destruction

| Specific characteristics of Flat Roof Mounting Base CopperFlat |                 |                        |          |                       |                               |                      |                                     |           |  |  |  |  |
|----------------------------------------------------------------|-----------------|------------------------|----------|-----------------------|-------------------------------|----------------------|-------------------------------------|-----------|--|--|--|--|
| Item #                                                         | Manufacturing # | Diameter<br>(S)<br>In. | Material | Base<br>Height<br>(H) | Roof<br>Opening<br>(O)<br>In. | Flange<br>(F)<br>In. | Weight and Dimension with Packaging |           |  |  |  |  |
|                                                                |                 |                        |          | ln.                   |                               |                      | Lbs.                                | L,W,H In. |  |  |  |  |
| USCPF-001                                                      | FB04C           | 04                     | Copper   | 10                    | 6x6                           | 4                    | 7                                   | 18,18,18  |  |  |  |  |
| USCPF-002                                                      | FB05C           | 05                     | Copper   | 10                    | 8x8                           | 4                    | 9                                   | 18,18,18  |  |  |  |  |
| USCPF-003                                                      | FB06C           | 06                     | Copper   | 10                    | 8x8                           | 4                    | 9                                   | 22,22,18  |  |  |  |  |
| USCPF-004                                                      | FB07C           | 07                     | Copper   | 10                    | 10x10                         | 4                    | 10                                  | 22,22,18  |  |  |  |  |
| USCPF-005                                                      | FB08C           | 80                     | Copper   | 10                    | 10x10                         | 4                    | 10                                  | 26,26,18  |  |  |  |  |
| USCPF-006                                                      | FB09C           | 09                     | Copper   | 10                    | 12x12                         | 4                    | 13                                  | 26,26,18  |  |  |  |  |

## **CopperFlat**Flat Roof Mounting Base

| USCPF-007 | FB10C | 10 | Copper | 10 | 12x12 | 4 | 13 | 26,26,18 |
|-----------|-------|----|--------|----|-------|---|----|----------|
| USCPF-008 | FB12C | 12 | Copper | 10 | 14x14 | 4 | 15 | 32,32,18 |
| USCPF-009 | FB14C | 14 | Copper | 10 | 16x16 | 4 | 23 | 32,32,18 |
| USCPF-010 | FB16C | 16 | Copper | 10 | 18x18 | 4 | 33 | 32,32,18 |
| USCPF-011 | FB18C | 18 | Copper | 10 | 22x22 | 4 | 40 | 38,38,18 |
| USCPF-012 | FB20C | 20 | Copper | 10 | 24x24 | 4 | 48 | 38,38,18 |
| USCPF-013 | FB24C | 24 | Copper | 12 | 30x30 | 4 | 60 | 42.42.26 |