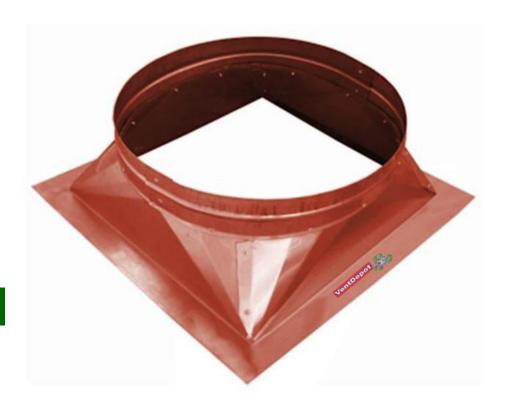

#### General Characteristics of Flat Roof Mounting Base CopperFlat

The CopperFlat is a copper made flat base made for copper turbines.

Installed properly the flat bases will stop the turbines from leaking water.

For Industrial, commercial and residential

Outdoor use only.

Perfect for ventilation, cooling and the extraction of fumes, dust, smoke, pollen or gases etc.

The CopperFlat bases are made from sheet copper, with excellent manufacturing detail.

The copper bases for the turbines, allow them to operate correctly and more efficiently.

All turbines and bases must be leveled horizontally for them to work properly and have proper air flow.