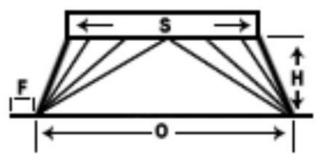

#### Base Roof Diameter Flange Weight and Dimension Height Opening with Packaging Manufacturing # (S) Material (F) Item # (H) (O) In. In. In. In. Lbs. L,W,H In. USCPF-001 FB04C 04 Copper 4 18,18,18 10 6x6 7 **USCPF-002** FB05C 05 Copper 4 9 18.18.18 10 8x8 USCPF-003 Copper 4 9 22,22,18 FB06C 06 10 8x8 USCPF-004 FB07C 07 Copper 10 10x10 4 10 22,22,18 **USCPF-005** FB08C 08 Copper 10 10x10 4 10 26,26,18 USCPF-006 FB09C Copper 4 09 10 12x12 13 26.26.18 **USCPF-007** Copper 4 FB10C 10 10 12x12 13 26,26,18 **USCPF-008** FB12C 12 Copper 10 14x14 4 15 32,32,18 4