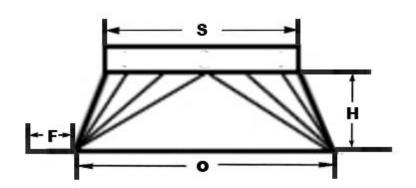

### Warranties of Curb Roof Mounting Base CopperCurb

Manufacturer's Limited Warranty: 10 Years, void with Tornados, Hurricanes, and Chemical Destruction

| Specific characteristics of Curb Roof Mounting Base CopperCurb |                 |                        |          |                       |                        |                      |                                     |           |  |  |  |  |
|----------------------------------------------------------------|-----------------|------------------------|----------|-----------------------|------------------------|----------------------|-------------------------------------|-----------|--|--|--|--|
| Item #                                                         | Manufacturing # | Diameter<br>(S)<br>In. | Material | Base<br>Height<br>(H) | Roof<br>Opening<br>(O) | Flange<br>(F)<br>In. | Weight and Dimension with Packaging |           |  |  |  |  |
|                                                                |                 |                        |          | ln.                   | ln.                    |                      | Lbs.                                | L,W,H In. |  |  |  |  |
| USCRC-001                                                      | CB04C           | 04                     | Copper   | 10                    | 6x6                    | 4                    | 7                                   | 18,18,18  |  |  |  |  |
| USCRC-002                                                      | CB05C           | 05                     | Copper   | 10                    | 8x8                    | 4                    | 9                                   | 18,18,18  |  |  |  |  |
| USCRC-003                                                      | CB06C           | 06                     | Copper   | 10                    | 8x8                    | 4                    | 9                                   | 22,22,18  |  |  |  |  |
| USCRC-004                                                      | CB07C           | 07                     | Copper   | 10                    | 10x10                  | 4                    | 10                                  | 22,22,18  |  |  |  |  |
| USCRC-005                                                      | CB08C           | 80                     | Copper   | 10                    | 10x10                  | 4                    | 10                                  | 26,26,18  |  |  |  |  |
| USCRC-006                                                      | CB09C           | 09                     | Copper   | 10                    | 12x12                  | 4                    | 13                                  | 26,26,18  |  |  |  |  |
| USCRC-007                                                      | CB10C           | 10                     | Copper   | 10                    | 12x12                  | 4                    | 13                                  | 26,26,18  |  |  |  |  |
| USCRC-008                                                      | CB12C           | 12                     | Copper   | 10                    | 14x14                  | 4                    | 15                                  | 32,32,18  |  |  |  |  |
| USCRC-009                                                      | CB14C           | 14                     | Copper   | 10                    | 16x16                  | 4                    | 23                                  | 32,32,18  |  |  |  |  |
| USCRC-010                                                      | CB16C           | 16                     | Copper   | 10                    | 18x18                  | 4                    | 33                                  | 32,32,18  |  |  |  |  |
| USCRC-011                                                      | CB18C           | 18                     | Copper   | 10                    | 22x22                  | 4                    | 40                                  | 38,38,18  |  |  |  |  |

| USCRC-012 | CB20C | 20 | Copper | 10 | 24x24 | 4 | 48 | 38,38,18 |
|-----------|-------|----|--------|----|-------|---|----|----------|
| USCRC-013 | CB24C | 24 | Copper | 12 | 30x30 | 4 | 60 | 42,42,26 |

### **Diagram for Curb Roof Mounting Base CopperCurb Dimensions**