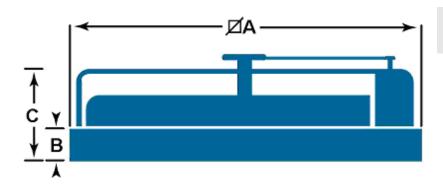

## **Dimensions**

| Item #    | Ø▲  | В  | С  |
|-----------|-----|----|----|
| USCFA-001 | 30" | 4" | 9" |
| USCFA-002 | 34" | 4" | 9" |