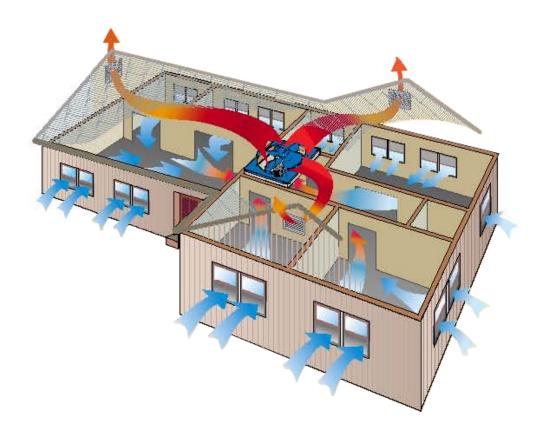

# Air Flow

## **Applications**

- For commercial and home use:
- Used to ventilate attic space and to remove heat from homes, shops, or garages.