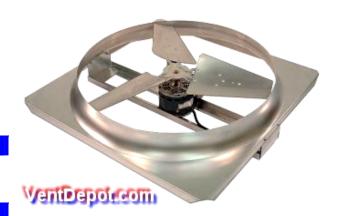

#### **General Characteristics**

- Our ComfortAide is fabricated from heavy steel with a baked powder coat finish; these fans are durable and whisper quiet.
- Two-speed direct drive motor, Pull Chain operation or optional two speed wall switch.
- Three-wing blade pitched at maximum angle to permit good air flow
- Rubber mounted motor mounts for quieter operation.
- Heavy gauge steel welded construction.
- Easy installation.
- No joists to cut with Standard shutter included with fan.

## **Applications**

- For commercial and home use:
- Used to ventilate attic space and to remove heat from homes, shops, or garages.

#### Warranty

Limited Warranty: 10 Years in the USA.

| Product Data Sheet |      |           |         |      |     |         |      |                |                     |               |                   |  |
|--------------------|------|-----------|---------|------|-----|---------|------|----------------|---------------------|---------------|-------------------|--|
| Item #_            | Ø in | CFM       | RPM     | Volt | HP  | Watts   | Amps | Speed<br>motor | Shutter<br>Included | Weight<br>lbs | Size in.<br>L,W,H |  |
| USCFA-001          | 24   | 4700/3500 | 810/625 | 115  | 1/4 | 450/380 | 3.8  | 2              | USRST-001           | 53            | 32,32,17          |  |
| USCFA-002          | 30   | 6000/450  | 795/610 | 115  | 1/4 | 480/410 | 3.8  | 2              | USRST-002           | 52            | 36,36,17          |  |