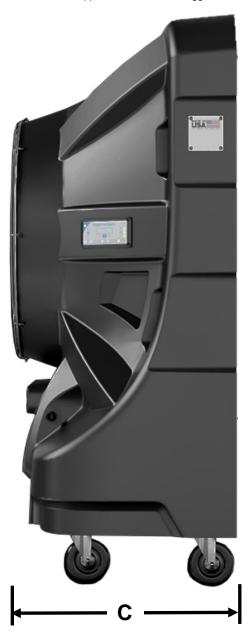

| Dimensions (In.) of Evaporative Cooler, Apex4000. |             |     |     |     |  |  |  |  |
|---------------------------------------------------|-------------|-----|-----|-----|--|--|--|--|
| Series                                            |             | Α   | В   | С   |  |  |  |  |
| USPXC-001                                         | PACA40001A1 | 63" | 77" | 33" |  |  |  |  |