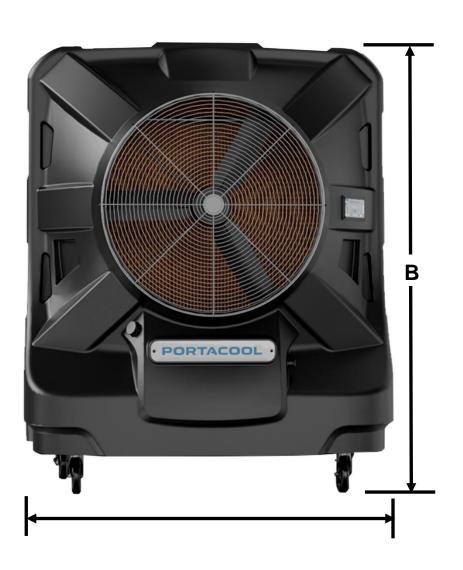

| Dimensions (In.) of Evaporative Cooler, Apex4000. |             |     |     |     |  |  |  |  |
|---------------------------------------------------|-------------|-----|-----|-----|--|--|--|--|
| Series                                            |             | Α   | В   | С   |  |  |  |  |
| USPXC-001                                         | PACA40001A1 | 63" | 77" | 33" |  |  |  |  |