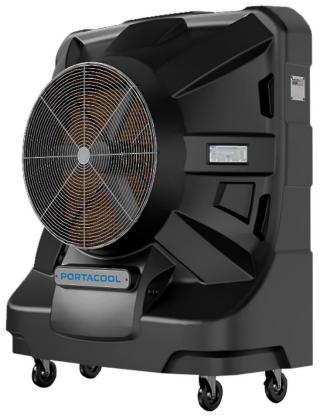

## General Characteristics of Evaporative Cooler, Apex4000.

The new Apex4000 is proudly designed and manufactured in the USA, this is more than a coolerit's a cooler of advance design and durability. Whit its aerodynamically crafted body and textured finish, it promises long-lasting resilience. Cooling large spaces is now effortless, projecting a refreshing cool breeze up to 50 ft. Thanks to its revamped motor, enjoy quieter moments, creating a cooler and peaceful environment. Elevate your experience with the Apex4000 efficiently cooling a 4000 square foot area. Experience a new level of comfort and productivity at your fingertips with our CoolSync Technology and smartphone app. Stay cool, refreshed, and connected with Apex4000.

The Apex4000 has a full digital with Wi-Fi capability. Control your environment from anywhere. The Apex4000 uses a redesigned 36-inch fan assembly to cool up to 4000 sq. ft.

Our high-velocity cooler delivers a refreshing breeze up to 50 feet away.

## **Apex4000 Data Sheet**

Gallery Image of Evaporative Cooler, Apex4000.