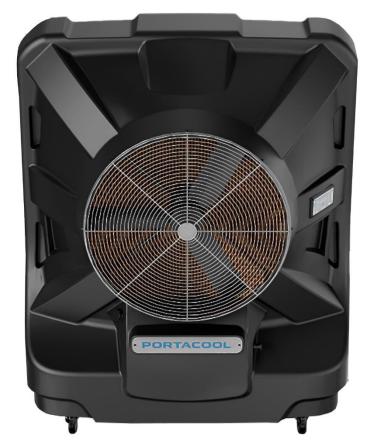

| Lbs. | H,W,D In |
| USPXC-001                                                 | PACA40001A1   | 120V/60Hz/1PH | 964     | 120     | 9   | 0.75 | 13250      | 22500 | 25       | 40  | 4000   | 55                    | 62   | 52                                   | 303  | 80,67,37 |

| Dimensions (In.) of Evaporative Cooler, Apex4000. |             |     |     |     |  |  |  |  |
|---------------------------------------------------|-------------|-----|-----|-----|--|--|--|--|
| Series                                            |             | Α   | В   | С   |  |  |  |  |
| USPXC-001                                         | PACA40001A1 | 63" | 77" | 33" |  |  |  |  |







## **Apex4000 Data Sheet**

Gallery Image of Evaporative Cooler, Apex4000.









# **Apex4000**

**Data Sheet** 









# **Apex4000**

**Data Sheet** 









| ID | Author         | Description Error     | Description Update    | Supervisor Name |
|----|----------------|-----------------------|-----------------------|-----------------|
| V1 | Marcela Roldán | Technical Sheet Nueva | Technical Sheet Nueva | J.L.            |