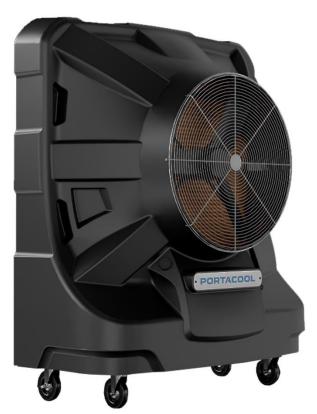

## General Characteristics of Evaporative Cooler, Apex4000.

The new Apex4000 is proudly designed and manufactured in the USA, this is more than a coolerit's a cooler of advance design and durability. Whit its aerodynamically crafted body and textured finish, it promises long-lasting resilience. Cooling large spaces is now effortless, projecting a refreshing cool breeze up to 50 ft. Thanks to its revamped motor, enjoy quieter moments, creating a cooler and peaceful environment. Elevate your experience with the Apex4000 efficiently cooling a 4000 square foot area. Experience a new level of comfort and productivity at your fingertips with our CoolSync Technology and smartphone app. Stay cool, refreshed, and connected with Apex4000.

The Apex4000 has a full digital with Wi-Fi capability. Control your environment from anywhere. The Apex4000 uses a redesigned 36-inch fan assembly to cool up to 4000 sq. ft.

Our high-velocity cooler delivers a refreshing breeze up to 50 feet away.

Redesigned motor reduces noise to 62 dB, creating a tranquil environment while cooling.

The Apex series ensures worry-free operation with water level indicators, automatic shut-off, alerts and a 55-gallon water reservoir.

Our new housing design keeps cords and connections neatly tucked away at the back for a cleaner, smarter cooler experience.