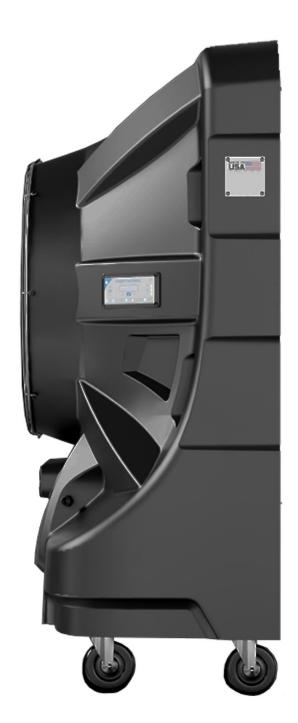

## General Characteristics of Evaporative Cooler, Apex4000.

The new Apex4000 is proudly designed and manufactured in the USA, this is more than a coolerit's a cooler of advance design and durability. Whit its aerodynamically crafted body and textured finish, it promises long-lasting resilience. Cooling large spaces is now effortless, projecting a refreshing cool breeze up to 50 ft. Thanks to its revamped motor, enjoy quieter moments, creating a cooler and peaceful environment. Elevate your experience with the Apex4000 efficiently cooling a 4000 square foot area. Experience a new level of comfort and productivity at your fingertips with our CoolSync Technology and smartphone app. Stay cool, refreshed, and connected with Apex4000.

The Apex4000 has a full digital with Wi-Fi capability. Control your environment from anywhere. The Apex4000 uses a redesigned 36-inch fan assembly to cool up to 4000 sq. ft.

Our high-velocity cooler delivers a refreshing breeze up to 50 feet away.

Redesigned motor reduces noise to 62 dB, creating a tranquil environment while cooling.

The Apex series ensures worry-free operation with water level indicators, automatic shut-off, alerts and a 55-gallon water reservoir.

Our new housing design keeps cords and connections neatly tucked away at the back for a cleaner, smarter cooler experience.