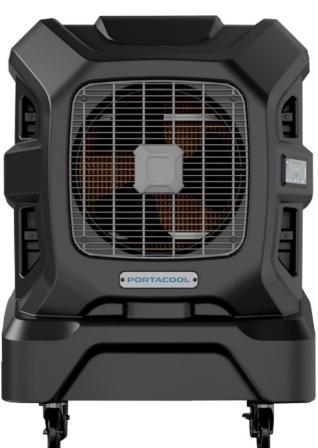

### General Characteristics of Evaporative Cooler, Apex1200.

The Apex1200 is more than just a refrigerator; it is an advanced design and durable cooler. With its aerodynamically designed body and textured finish, it promises lasting resilience. It cools large spaces by projecting a refreshing breeze of up to 40 feet.

The Apex1200 features a full digital display with Wi-Fi capability. Control your environment from anywhere.

Apex1200 uses a redesigned 19-inch fan assembly to cool up to 1200 square feet. Its high speed provides a refreshing breeze up to 40 feet away.

The redesigned motor reduces noise to 51 dB, creating a quiet environment while cooling.

The Apex1200 series ensures worry-free operation with water level indicators. Automatic shutdown, alerts, and a 40-gallon water tank.

Our rotomolded casings with textured design set durability standards, protecting against adverse conditions and extending the cooler's lifespan.

The advance Apex system evenly distributes water, ensuring superior coverage and an enhanced cooling experience.