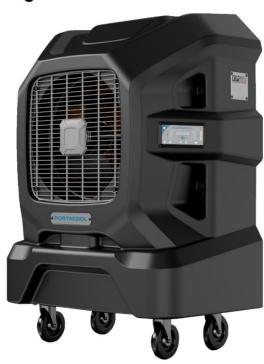

### General Characteristics of Evaporative Cooler, Apex1200.

The Apex1200 is more than just a refrigerator; it is an advanced design and durable cooler. With its aerodynamically designed body and textured finish, it promises lasting resilience. It cools large spaces by projecting a refreshing breeze of up to 40 feet.

Thanks to its revamped motor, enjoy quieter moments, creating a cooler and more peaceful environment.

Enhance your experience with the Apex1200, efficiently cooling an area of 1200 square feet. Experience a new level of comfort and productivity at your fingertips with our CoolSync technology and smartphone application. Stay cool, refreshed, and connected with the Apex1200.

The Apex1200 features a full digital display with Wi-Fi capability. Control your environment from anywhere.

Apex1200 uses a redesigned 19-inch fan assembly to cool up to 1200 square feet. Its high speed provides a refreshing breeze up to 40 feet away.

The redesigned motor reduces noise to 51 dB, creating a quiet environment while cooling.

The Apex1200 series ensures worry-free operation with water level indicators. Automatic shutdown, alerts, and a 40-gallon water tank.

Our rotomolded casings with textured design set durability standards, protecting against adverse conditions and extending the cooler's lifespan.

The advance Apex system evenly distributes water, ensuring superior coverage and an enhanced cooling experience.