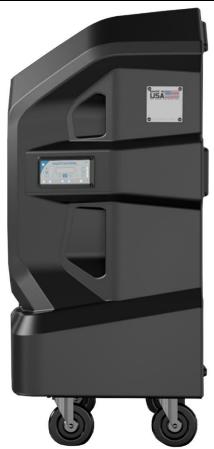

### General Characteristics of Evaporative Cooler, Apex1200.

The Apex1200 is more than just a refrigerator; it is an advanced design and durable cooler. With its aerodynamically designed body and textured finish, it promises lasting resilience. It cools large spaces by projecting a refreshing breeze of up to 40 feet.

Thanks to its revamped motor, enjoy quieter moments, creating a cooler and more peaceful environment.

Enhance your experience with the Apex1200, efficiently cooling an area of 1200 square feet. Experience a new level of comfort and productivity at your fingertips with our CoolSync technology and smartphone application. Stay cool, refreshed, and connected with the Apex1200.

The Apex1200 features a full digital display with Wi-Fi capability. Control your environment from anywhere.

Apex1200 uses a redesigned 19-inch fan assembly to cool up to 1200 square feet. Its high speed provides a refreshing breeze up to 40 feet away.

The redesigned motor reduces noise to 51 dB, creating a quiet environment while cooling.

The Apex1200 series ensures worry-free operation with water level indicators. Automatic shutdown, alerts, and a 40-gallon water tank.

Our rotomolded casings with textured design set durability standards, protecting against adverse conditions and extending the cooler's lifespan.

The advance Apex system evenly distributes water, ensuring superior coverage and an enhanced cooling experience.