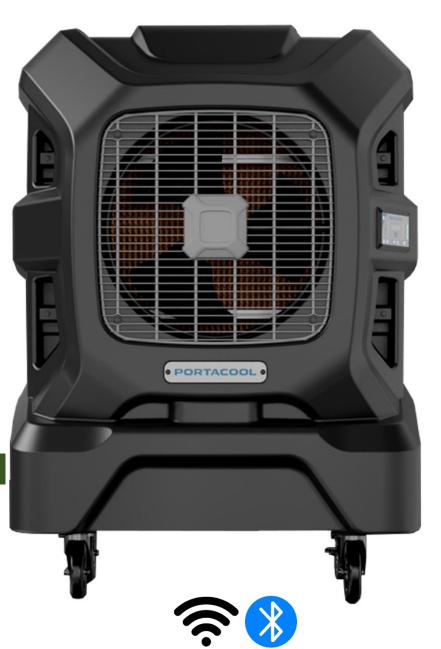

### General Characteristics of Evaporative Cooler, Apex1200.

The Apex1200 is more than just a refrigerator; it is an advanced design and durable cooler. With its aerodynamically designed body and textured finish, it promises lasting resilience. It cools large spaces by projecting a refreshing breeze of up to 40 feet.

Thanks to its revamped motor, enjoy quieter moments, creating a cooler and more peaceful environment.

Enhance your experience with the Apex1200, efficiently cooling an area of 1200 square feet. Experience a new level of comfort and productivity at your fingertips with our CoolSync technology and smartphone application. Stay cool, refreshed, and connected with the Apex1200.

The Apex1200 features a full digital display with Wi-Fi capability. Control your environment from anywhere.

Apex1200 uses a redesigned 19-inch fan assembly to cool up to 1200 square feet. Its high speed provides a refreshing breeze up to 40 feet away.