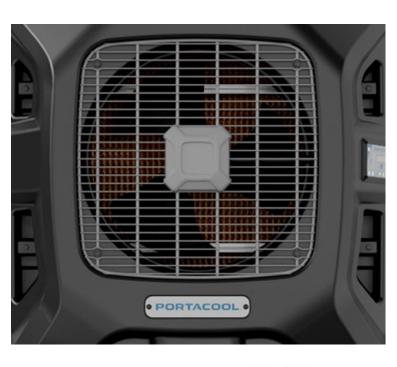

The Apex1200 features a full digital display with Wi-Fi capability. Control your environment from anywhere.

Apex1200 uses a redesigned 19-inch fan assembly to cool up to 1200 square feet. Its high speed provides a refreshing breeze up to 40 feet away.

The redesigned motor reduces noise to 51 dB, creating a quiet environment while cooling.

The Apex1200 series ensures worry-free operation with water level indicators. Automatic shutdown, alerts, and a 40-gallon water tank.