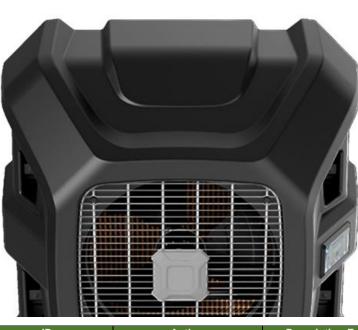

The Apex1200 features a full digital display with Wi-Fi capability. Control your environment from anywhere.

Apex1200 uses a redesigned 19-inch fan assembly to cool up to 1200 square feet. Its high speed provides a refreshing breeze up to 40 feet away.

Our rotomolded casings with textured design set durability standards, protecting against adverse conditions and extending the cooler's lifespan.

The advance Apex system evenly distributes water, ensuring superior coverage and an enhanced cooling experience.