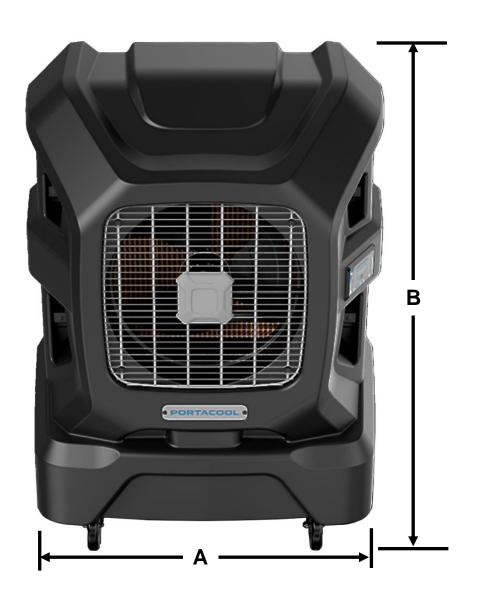

| Dimensions (In.) of Evaporative Cooler, Apex1200. |              |     |     |     |  |  |  |  |
|---------------------------------------------------|--------------|-----|-----|-----|--|--|--|--|
| Series                                            |              | Α   | В   | С   |  |  |  |  |
| USPXM-001                                         | PACA012001A1 | 42" | 58" | 26" |  |  |  |  |