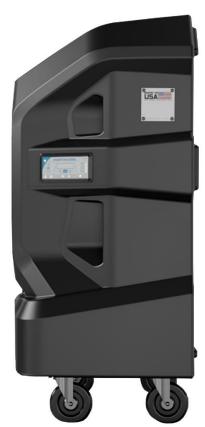

### General Characteristics of Evaporative Cooler, Apex1200.

The Apex1200 is more than just a refrigerator; it is an advanced design and durable cooler. With its aerodynamically designed body and textured finish, it promises lasting resilience. It cools large spaces by projecting a refreshing breeze of up to 40 feet.

The Apex1200 features a full digital display with Wi-Fi capability. Control your environment from anywhere.

Apex1200 uses a redesigned 19-inch fan assembly to cool up to 1200 square feet. Its high speed provides a refreshing breeze up to 40 feet away.

The redesigned motor reduces noise to 51 dB, creating a quiet environment while cooling.

The Apex1200 series ensures worry-free operation with water level indicators. Automatic shutdown, alerts, and a 40-gallon water tank.

Our rotomolded casings with textured design set durability standards, protecting against adverse conditions and extending the cooler's lifespan.

The advance Apex system evenly distributes water, ensuring superior coverage and an enhanced cooling experience.