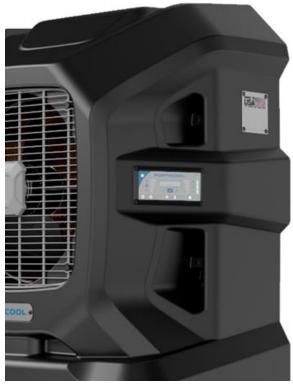

The Apex1200 features a full digital display with Wi-Fi capability. Control your environment from anywhere.

Apex1200 uses a redesigned 19-inch fan assembly to cool up to 1200 square feet. Its high speed provides a refreshing breeze up to 40 feet away.

The redesigned motor reduces noise to 51 dB, creating a quiet environment while cooling.

The Apex1200 series ensures worry-free operation with water level indicators. Automatic shutdown, alerts, and a 40-gallon water tank.