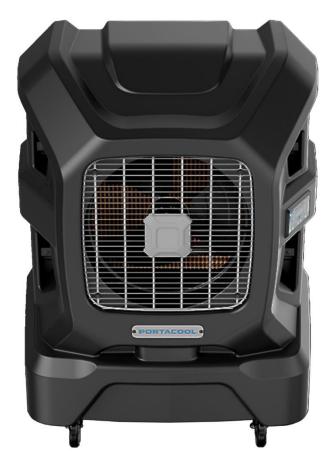

The Apex1200 features a full digital display with Wi-Fi capability. Control your environment from anywhere.

Apex1200 uses a redesigned 19-inch fan assembly to cool up to 1200 square feet. Its high speed provides a refreshing breeze up to 40 feet away.

The redesigned motor reduces noise to 51 dB, creating a quiet environment while cooling.

The Apex1200 series ensures worry-free operation with water level indicators. Automatic shutdown, alerts, and a 40-gallon water tank.