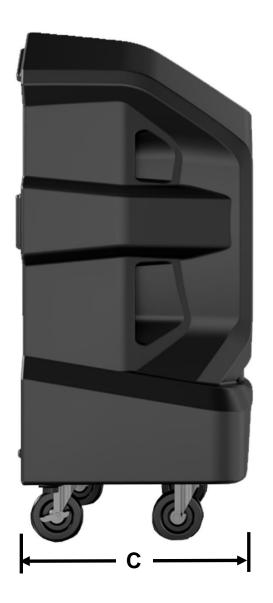

| Dimensions (In.) of Evaporative Cooler, Apex1200. |              |     |     |     |  |  |  |  |
|---------------------------------------------------|--------------|-----|-----|-----|--|--|--|--|
| Series                                            |              | Α   | В   | С   |  |  |  |  |
| USPXM-001                                         | PACA012001A1 | 42" | 58" | 26" |  |  |  |  |