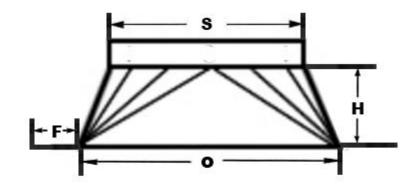

#### Specific Characteristics of Curb Roof Mounting Base AlumCurb

| ltem #    | Manufacturing # | Diameter<br>S<br>In. | Material | Base<br>Height<br>H<br>In. | Roof<br>Opening<br>O<br>In. | Flange<br>F<br>In. | •  | and Dimension<br>Packaging<br>L,W,H In. |
|-----------|-----------------|----------------------|----------|----------------------------|-----------------------------|--------------------|----|-----------------------------------------|
| USAMC-001 | CB04A           | 04                   | Aluminum | 10                         | 6x6                         | 4                  | 7  | 18,18,18                                |
| USAMC-002 | CB05A           | 05                   | Aluminum | 10                         | 8x8                         | 4                  | 9  | 18,18,18                                |
| USAMC-003 | CB06A           | 06                   | Aluminum | 10                         | 8x8                         | 4                  | 9  | 22,22,18                                |
| USAMC-004 | CB07A           | 07                   | Aluminum | 10                         | 10x10                       | 4                  | 10 | 22,22,18                                |
| USAMC-005 | CB08A           | 08                   | Aluminum | 10                         | 10x10                       | 4                  | 10 | 26,26,18                                |
| USAMC-006 | CB09A           | 09                   | Aluminum | 10                         | 12x12                       | 4                  | 13 | 26,26,18                                |
| USAMC-007 | CB10A           | 10                   | Aluminum | 10                         | 12x12                       | 4                  | 13 | 26,26,18                                |
| USAMC-008 | CB12A           | 12                   | Aluminum | 10                         | 14x14                       | 4                  | 15 | 32,32,18                                |
| USAMC-009 | CB14A           | 14                   | Aluminum | 10                         | 16x16                       | 4                  | 23 | 32,32,18                                |

# AlumCurb Curb Roof Mounting Base Data Sheet

| USAMC-010 | CB16A | 16 | Aluminum | 10 | 18x18 | 4 | 33 | 32,32,18 |
|-----------|-------|----|----------|----|-------|---|----|----------|
| USAMC-011 | CB18A | 18 | Aluminum | 10 | 22x22 | 4 | 40 | 38,38,18 |
| USAMC-012 | CB20A | 20 | Aluminum | 10 | 24x24 | 4 | 48 | 38,38,18 |
| USAMC-013 | CB24A | 24 | Aluminum | 12 | 30x30 | 4 | 60 | 42,42,26 |

### Diagram for Curb Roof Mounting Base AlumCurb Dimensions