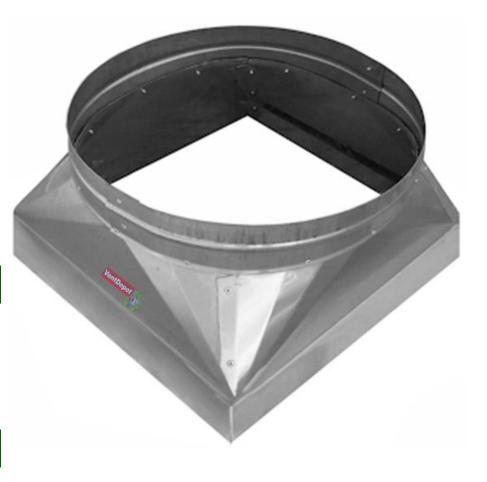

#### General Characteristics of Curb Roof Mounting Base AlumCurb

The AlumCurb is an aluminum made curb base made for aluminum steel turbines. Installed properly the curb bases will stop the turbines from leaking water.

For Industrial, commercial and residential use. Outdoor use only.

Perfect for ventilation, cooling and the extraction of fumes, dust, smoke, pollen or gases etc.

The AlumCurb bases are made from sheet aluminum steel, with excellent manufacturing detail.

The aluminum bases for the turbines, allow them to operate correctly and more efficiently. All turbines and bases must be leveled horizontally for them to work properly and have proper air flow.